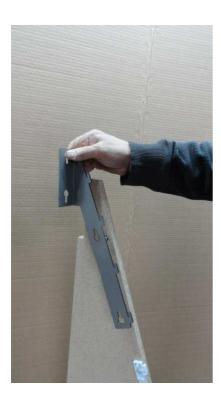

## **ASSEMBLY INSTRUCTIONS – 16 TIER CONTINUOUS DISPLAY WOOD GRAIN**

PUSH FOR INSERT THE 6 BLUE PIN ON BASE PIECE

INSERT THE SIDE PANEL AND TURN RIGHT TO FIX IT

FIX 2 THE METAL BRAKET ON THE SIDE PANELS

CLIP THE CROSS PIECE WITH A BLACK EDGE IN FRONT