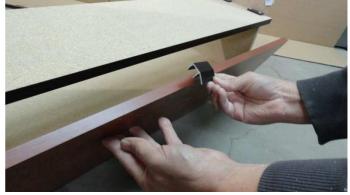

FIX THE HEADER WITH THE METAL BRAKET ON TOP

TO FIX THE HARSWARE FOR STORAGE FRONT PANEL, INSERT IN THE HOLE AND CLIP (NO SCREW)

CLIP THE METAL PIECE TO FIX THE FRONT PANEL OF THE STORAGE SECTION. INSTALL HANDLE