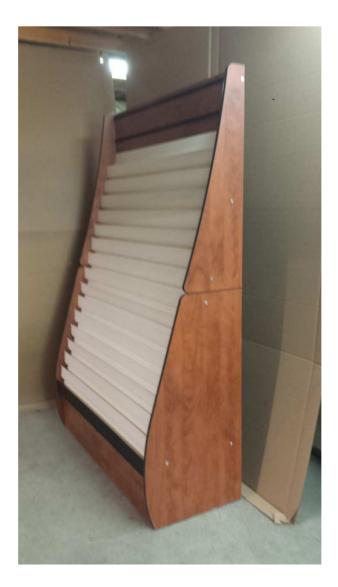

## **ASSEMBLY INSTRUCTIONS – 16 TIER CONTINUOUS DISPLAY WOOD GRAIN**

PUSH FOR INSERT THE 6 BLUE PIN ON BASE PIECE

INSERT THE SIDE PANEL AND TURN RIGHT TO FIX IT

FIX 2 THE METAL BRAKET ON THE SIDE PANELS

CLIP THE CROSS PIECE WITH A BLACK EDGE IN FRONT

INSTALL THE 4 SECTIONS OF ROWS AND PUT THE PLASTIC PIECE ON THE TOP OF ROWS.

FIX THE END PANELS AND THE HEATHER WITH THE LONGER SCREW.

COMPLETE TO FIX PANEL WITH THE OTHER SCREWS.