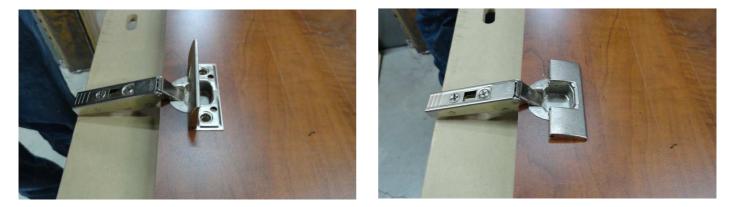

FIX THE HEADER WITH THE METAL BRAKET ON TOP

TO FIX THE HARSWARE FOR STORAGE FRONT PANEL, INSERT IN THE HOLE AND CLIP (NO SCREW)

CLIP THE METAL PIECE TO FIX THE FRONT PANEL OF THE STORAGE SECTION. INSTALL HANDLE