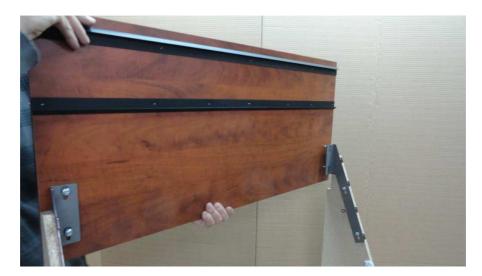

FIX THE HEADER WITH THE METAL BRAKET ON TOP

TO FIX THE HARSWARE FOR STORAGE FRONT PANEL, INSERT IN THE HOLE AND CLIP (NO SCREW)

CLIP THE METAL PIECE TO FIX THE FRONT PANEL OF THE STORAGE SECTION. INSTALL HANDLE