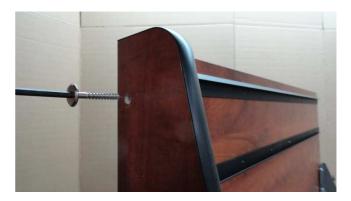

INSTALL THE 4 SECTIONS OF ROWS AND PUT THE PLASTIC PIECE ON THE TOP OF ROWS.

FIX THE END PANELS AND THE HEATHER WITH THE LONGER SCREW.

COMPLETE TO FIX PANEL WITH THE OTHER SCREWS.