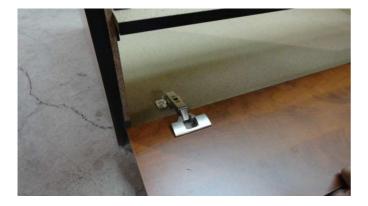

## **ASSEMBLY INSTRUCTIONS – 16 TIER CONTINUOUS DISPLAY WOOD GRAIN**

PUSH FOR INSERT THE 6 BLUE PIN ON BASE PIECE

INSERT THE SIDE PANEL AND TURN RIGHT TO FIX IT

FIX 2 THE METAL BRAKET ON THE SIDE PANELS

CLIP THE CROSS PIECE WITH A BLACK EDGE IN FRONT