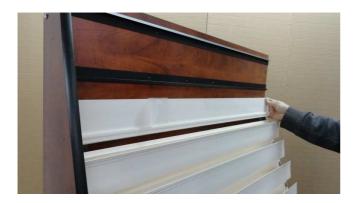

FIX THE HEADER WITH THE METAL BRAKET ON TOP

TO FIX THE HARSWARE FOR STORAGE FRONT PANEL, INSERT IN THE HOLE AND CLIP (NO SCREW)

CLIP THE METAL PIECE TO FIX THE FRONT PANEL OF THE STORAGE SECTION. INSTALL HANDLE