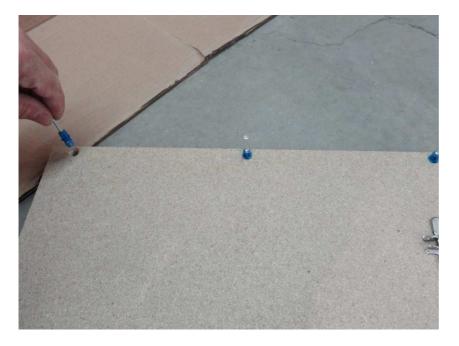

## **ASSEMBLY INSTRUCTIONS – 16 TIER CONTINUOUS DISPLAY WOOD GRAIN**

PUSH FOR INSERT THE 6 BLUE PIN ON BASE PIECE

INSERT THE SIDE PANEL AND TURN RIGHT TO FIX IT

FIX 2 THE METAL BRAKET ON THE SIDE PANELS

CLIP THE CROSS PIECE WITH A BLACK EDGE IN FRONT