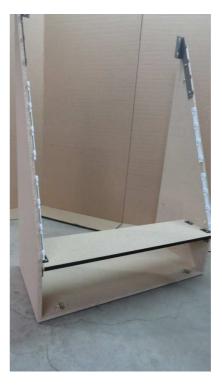

INSTALL THE 4 SECTIONS OF ROWS AND PUT THE PLASTIC PIECE ON THE TOP OF ROWS.

FIX THE END PANELS AND THE HEATHER WITH THE LONGER SCREW.

COMPLETE TO FIX PANEL WITH THE OTHER SCREWS.