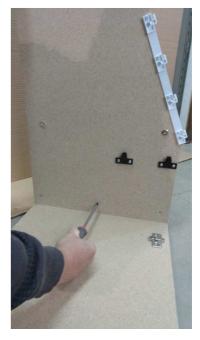

## **ASSEMBLY INSTRUCTIONS – 16 TIER CONTINUOUS DISPLAY WOOD GRAIN**

PUSH FOR INSERT THE 6 BLUE PIN ON BASE PIECE

INSERT THE SIDE PANEL AND TURN RIGHT TO FIX IT

FIX 2 THE METAL BRAKET ON THE SIDE PANELS

CLIP THE CROSS PIECE WITH A BLACK EDGE IN FRONT

FIX THE HEADER WITH THE METAL BRAKET ON TOP

TO FIX THE HARSWARE FOR STORAGE FRONT PANEL, INSERT IN THE HOLE AND CLIP (NO SCREW)

CLIP THE METAL PIECE TO FIX THE FRONT PANEL OF THE STORAGE SECTION. INSTALL HANDLE